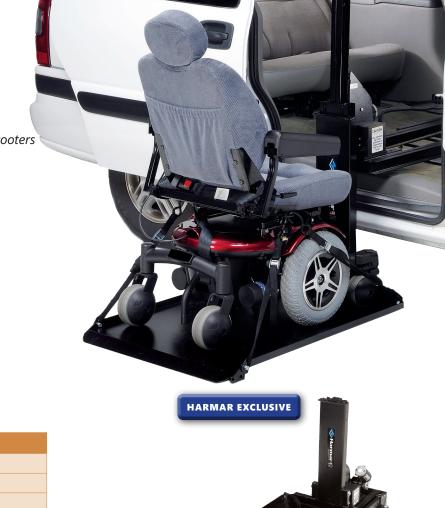

## Side Door Hybrid Van Lift AL690

## The Industry's Only Side Load Hybrid

Convenient for drive on and off side loading. The AL690 lifts and loads both wheelchairs and scooters securely into vans and most mini-vans.

## Features & Benefits

- · Compatible with many power chairs and shorter scooters
- Drive on/Drive off platform
- No scooter or chair modifications required
- No drilling required on most applications
- Connects to existing second row seat hardware
- Third row seating spared in most applications
- Remote hand control (wireless option available)
- 275 lbs. (125 kg) capacity

| Specifications   | AL690 Side Door Hybrid Platform Lift                  |
|------------------|-------------------------------------------------------|
| Accommodates     | Power Chairs & Scooters                               |
| Lifting Capacity | 275 lbs. (125 kg)                                     |
| Installed Weight | 186 lbs. (84 kg)                                      |
| Platform Size    | 17" x 28" adjustable width; 38" length                |
| Securement       | Manual Straps                                         |
| Options          | Self-tensioning straps, battery pack, wireless remote |
| Warranty         | 3-year transferable                                   |