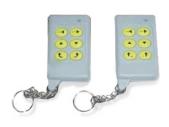

## **Key Features**

Easy-to-use hand control with Soft-Touch buttons.

Convenient wireless key fobs available