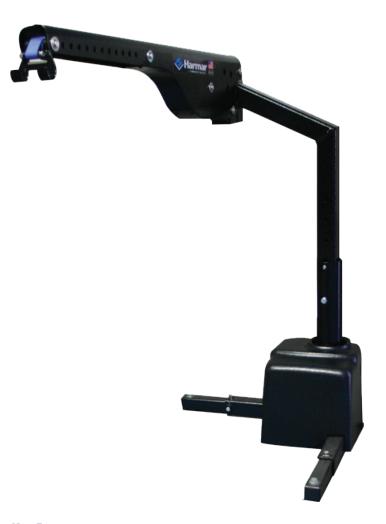

## Axis II Lite Inside Lift AL225

## **Economical Dual Axis Power**

A medium capacity, economical version of Harmar's AL425 2-Axis lift for transporting power chairs and scooters. Double axis lift offers powered rotation and lifting, with adjustable arm height.

## Features & Benefits

- · Dual axis for powered rotation and lifting
- · Adjustable arm height
- Weather-resistant hand control; wireless option available
- Passenger side standard; driver side available
- Offset post allows the mobility device to be safely unloaded on the side of the vehicle
- Docking device included based on application

| Specifications         | AL225 Axis II Lite Lift       |
|------------------------|-------------------------------|
| Accommodates           | Power chairs & scooters       |
| Lifting Capacity       | 250 lbs. (113 kg)             |
| Installed Weight       | 55 lbs. (25 kg)               |
| Adjustable Boom Height | 30" – 41"                     |
| Adjustable Boom Length | 21.25" — 32.35"               |
| Adjustable Boom Pitch  | 5°                            |
| Securement             | Docking device included       |
| Options                | Battery pack, wireless remote |
| Warranty               | 3-year transferable           |