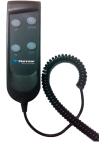

## **Key Features**

Easy-to-use hand control with Soft-Touch buttons.

Convenient wireless key fobs available