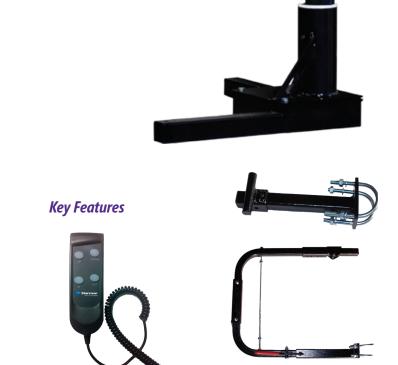

Affordable lift transports and stores a power chair or scooter inside a cargo area. Single axis lift rotates manually with powered lifting; arm height adjusts to application.

## **Features & Benefits**

- · Adjustable arm height
- Manual rotation
- · Weather-resistant hand control
- Passenger side standard; driver side available
- Offset post allows the mobility device to be safely unloaded on the side of the vehicle
- · Docking device included based on application

Easy-to-use hand control with

Soft-Touch buttons.

800-833-0478 | www.harmar.com

selection (DD19 & DD17 shown)

Extensive Docking Device