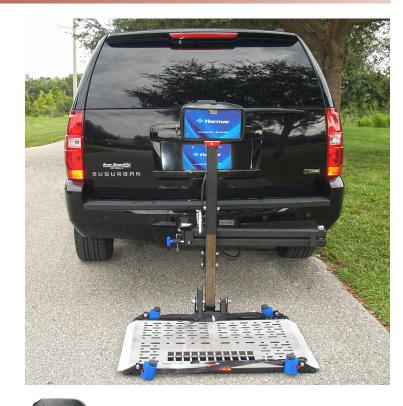

## Fits Virtually All Power Chairs

Harmar's AL500 and AL500 Heavy Duty accommodates virtually any power chair. Available in traditional 350 lbs. or heavy-duty 400 lbs. models.

AL500 is sold separately or bundled with the Golden GP160 Power Chair.

## **Features & Benefits**

- Easy, one-switch operation, license plate light, key switch and courtesy light
- (4) self-tensioning Q'Straint retractors; no chair modifications required
- · Manual crank backup and license plate mount included
- Swing-Away option available

AL500 Universal Power Chair Lift is also available as a bundle with the AL105 swing away, AL500 auto lift and AL050C cover with the Golden GP160 Power Chair

| Specifications   | AL500                                                                 | AL500 HD Heavy Duty                                           |
|------------------|-----------------------------------------------------------------------|---------------------------------------------------------------|
| Accommodates     | Power wheelchairs                                                     | Power wheelchairs                                             |
| Platform         | 27.5" x 39"aluminum deck                                              | 27.5" x 39"aluminum deck                                      |
| Lifting Capacity | 350 lbs. (159 kg)                                                     | 400 lbs (181 kg)                                              |
| Installed Weight | 75 lbs. (34 kg)                                                       | 77 lbs. ( 35 kg)                                              |
| Securement       | (4) Self-tensioning Q'Straint retractors                              | (4) Self-tensioning Q'Straint retractors                      |
| Hitch            | AL123 class III hitch adapter and AL107 hitch post; class II optional | AL123HD class III hitch adapter and AL107 hitch post included |
| Options          | Battery pack, Swing-Away, Power wheelchair covers                     | Battery pack, Swing-Away, Power wheelchair covers             |
| Warranty         | 3-year transferable                                                   | 3-year transferable                                           |