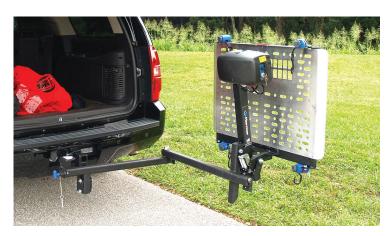

## Fits Virtually All Power Chairs

Harmar's AL500 and AL500 Heavy Duty accommodates virtually any power chair. Available in traditional 350 lbs. or heavy-duty 400 lbs. models.

AL500 is sold separately or bundled with the Golden GP160 Power Chair.

## **Features & Benefits**

- Easy, one-switch operation, license plate light, key switch and courtesy light
- (4) self-tensioning Q'Straint retractors; no chair modifications required
- · Manual crank backup and license plate mount included
- Swing-Away option available

AL500 Universal Power Chair Lift is also available as a bundle with the AL105 swing away, AL500 auto lift and AL050C cover with the Golden GP160 Power Chair

| Specifications   | AL500                                                                 | AL500 HD Heavy Duty                                           |
|------------------|-----------------------------------------------------------------------|---------------------------------------------------------------|
| Accommodates     | Power wheelchairs                                                     | Power wheelchairs                                             |
| Platform         | 27.5" x 39"aluminum deck                                              | 27.5" x 39"aluminum deck                                      |
| Lifting Capacity | 350 lbs. (159 kg)                                                     | 400 lbs (181 kg)                                              |
| Installed Weight | 75 lbs. (34 kg)                                                       | 77 lbs. ( 35 kg)                                              |
| Securement       | (4) Self-tensioning Q'Straint retractors                              | (4) Self-tensioning Q'Straint retractors                      |
| Hitch            | AL123 class III hitch adapter and AL107 hitch post; class II optional | AL123HD class III hitch adapter and AL107 hitch post included |
| Options          | Battery pack, Swing-Away, Power wheelchair covers                     | Battery pack, Swing-Away, Power wheelchair covers             |
| Warranty         | 3-year transferable                                                   | 3-year transferable                                           |