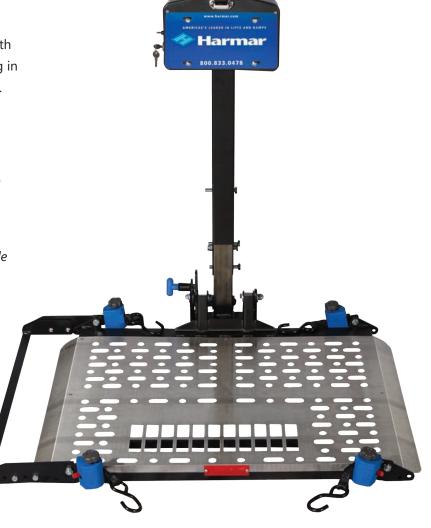

## **Recreational Vehicle Lift**

Engineered to handle the stress of wind and heavy travel with robust hitch adapter to manage higher forces. Larger tubing in the platform avoids structural fatigue in off-road conditions.

## **Features & Benefits**

- Universal design fits most power chairs and scooters; no modifications required
- Easy, one switch operation
- Self-tensioning Q'Straint retractors and rear wheel cradle
- Manual folding with increased rigidity
- License plate mount included
- 350 lbs. capacity

| Specifications   | AL300RV                                                                                                                                                                           |
|------------------|-----------------------------------------------------------------------------------------------------------------------------------------------------------------------------------|
| Accommodates     | Scooters or power chairs                                                                                                                                                          |
| Platform         | 27.5" x 39"aluminum deck; adjustable cradle extends up to 46"                                                                                                                     |
| Lifting Capacity | 350 lbs. (160 kg)                                                                                                                                                                 |
| Installed Weight | 82 lbs. (37 kg)                                                                                                                                                                   |
| Securement       | Self-tensioning Q'Straint retractors & rear wheel cradle                                                                                                                          |
| Hitch            | Class III or greater hitches; Drop hitch adapter<br>standard (adjustable up to 26" hitch height)<br>AL12332 Pusher hitch adapter (adjustable up to<br>32" hitch height) available |
| Options          | Battery pack, Swing-Away, scooter or power chair covers                                                                                                                           |
| Warranty         | 3-year transferable                                                                                                                                                               |