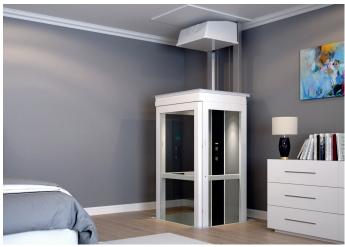

### **ELEVATING ACCESSIBILITY**

Travel from one floor to another with simplicity and style with a smooth, quiet Bruno Connect home elevator.

Bruno's Connect is a free-standing elevator that can be installed nearly anywhere in your home thanks to an independent rail system. While Connect home elevators do not need to be attached to a wall to operate, units can be installed very closely to walls to maximize open space in your home.

#### **MOBILITY MEETS LUXURY**

**Stylish Design.** Acrylic panels give open, modern appearance.

**Versatile Location.** Bedroom, kitchen, dining room, closet - locate almost anywhere in the home!

**Quiet Ride.** Exceptionally smooth, quiet ride from start to finish.