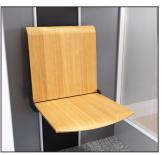

### **AVAILABLE OPTIONS**

Enhance your elevator ride by opting for a convenient built-in seat for added comfort.

Add a cab handrail to augment your stability or opt for a handrail equipped with integrated operational controls to reinforce your balance and enhance ease of operation (standard on Connect XL).

Choose an automatic power door opener for easy entry of the elevator.

Ask your dealer for more information about Bruno Connect home elevator options.

Fold-Down Seat

Handrail Controls

Power-Open Door

"Excellent quality, runs smoothly, money well spent."