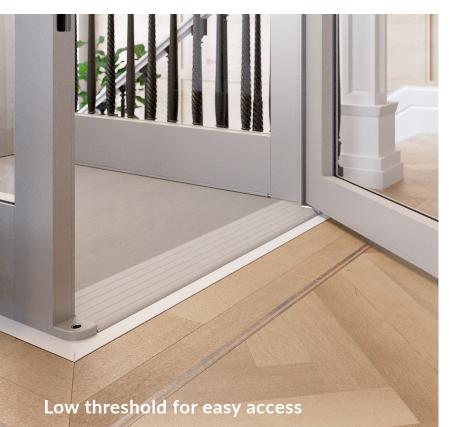

**Integrated Safety.** Entrance ramp is less than oneinch transition. In-cab phone for emergency use. **Back-Up Batteries.** Lowers elevator if there is a power outage.

**Access Restriction.** Prevents door from opening or lift from functioning.