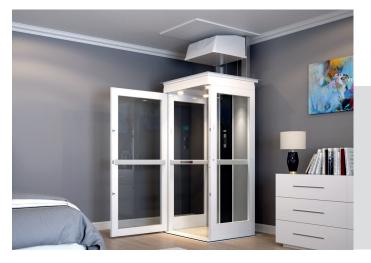

### **ELEVATING ACCESSIBILITY**

Travel from one floor to another with simplicity and style with a smooth, quiet Bruno Connect home elevator.

Bruno's Connect is a free-standing elevator that can be installed nearly anywhere in your home thanks to an independent rail system. While Connect home elevators do not need to be attached to a wall to operate, units can be installed very closely to walls to maximize open space in your home.

#### **MOBILITY MEETS LUXURY**

**Stylish Design.** Acrylic panels give open, modern appearance.

**Versatile Location.** Bedroom, kitchen, dining room, closet - locate almost anywhere in the home!

**Quiet Ride.** Exceptionally smooth, quiet ride from start to finish.