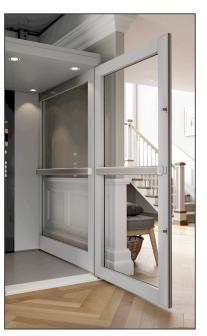

### **ELEVATING ACCESSIBILITY**

Travel from one floor to another with simplicity and style with a smooth, quiet Bruno Connect home elevator.

Bruno's Connect is a free-standing elevator that can be installed nearly anywhere in your home thanks to an independent rail system. While Connect home elevators do not need to be attached to a wall to operate, units can be installed very closely to walls to maximize open space in your home.

#### **MOBILITY MEETS LUXURY**

**Stylish Design.** Acrylic panels give open, modern appearance.

**Versatile Location.** Bedroom, kitchen, dining room, closet - locate almost anywhere in the home!

**Quiet Ride.** Exceptionally smooth, quiet ride from start to finish.