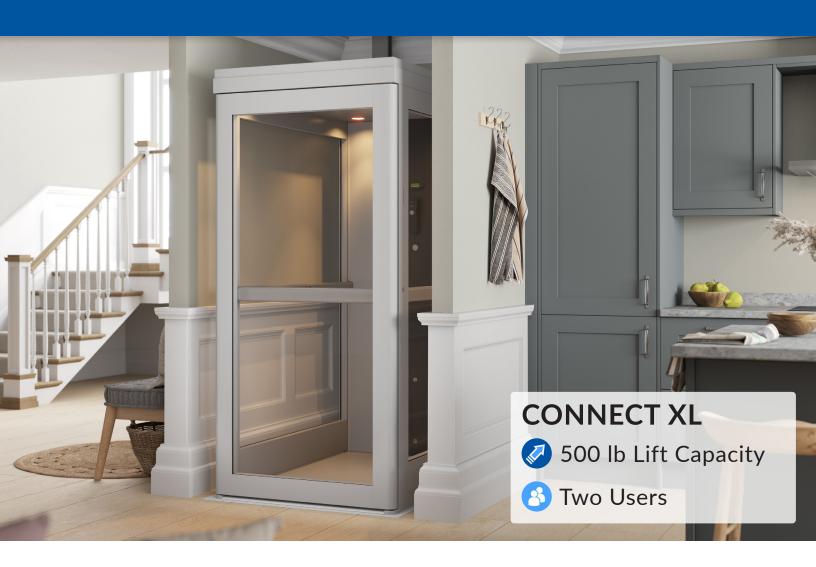

#### **Multiple Sizes**

Choose the Bruno Connect model that matches your individual needs and space: Compact, Classic or XL. Whether one or two people need to travel in the elevator at a time, Bruno has a solution. Take your laundry or pet along for the ride, too!

#### **Cabin Space**

Compact: 21.25" x 29.50" (542 mm x 750 mm) Classic: 33.50" x 29.50" (850 mm x 750 mm) XL: 33.50" x 49.25" (850 mm x 1250 mm)