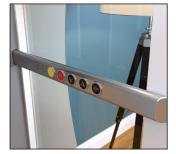

### **AVAILABLE OPTIONS**

Enhance your elevator ride by opting for a convenient built-in seat for added comfort.

Add a cab handrail to augment your stability or opt for a handrail equipped with integrated operational controls to reinforce your balance and enhance ease of operation (standard on Connect XL).

Choose an automatic power door opener for easy entry of the elevator.

Ask your dealer for more information about Bruno Connect home elevator options.

Fold-Down Seat

Handrail Controls

Power-Open Door

"Excellent quality, runs smoothly, money well spent."