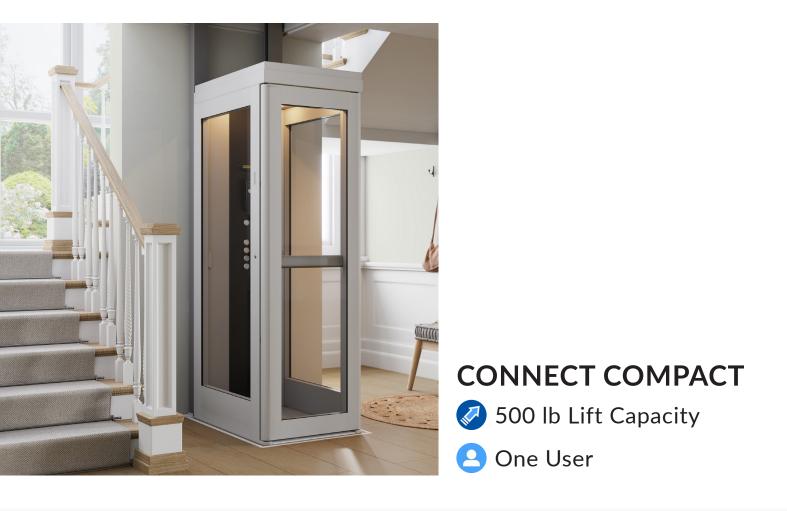

#### **Multiple Sizes**

Choose the Bruno Connect model that matches your individual needs and space: Compact, Classic or XL. Whether one or two people need to travel in the elevator at a time, Bruno has a solution. Take your laundry or pet along for the ride, too!

#### **Cabin Space**

Compact: 21.25" x 29.50" (542 mm x 750 mm) Classic: 33.50" x 29.50" (850 mm x 750 mm) XL: 33.50" x 49.25" (850 mm x 1250 mm)